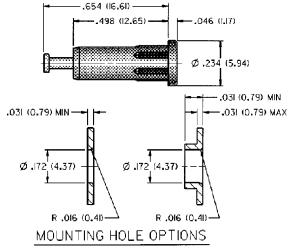

## For Standard Tip Plug: .080 (2.00) Diameter **FEATURES:**

- · Machined contact with turret terminal
- Installs by pressing into mounting hole, no mounting hardware required
- Closed entry blocks access or probes greater than .085 (2.16)
- Nylon UL approved for self extinguishing